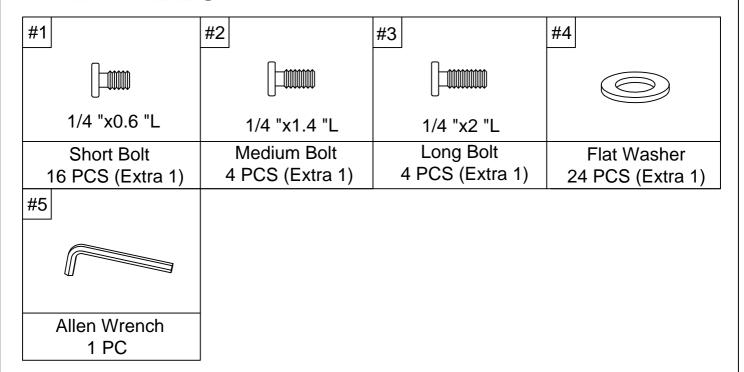

## HARDWARE LIST

Step1: Lay seat frame (part D) down on a soft flat surface, such as carpet, as shown below. Attach left leg (part B) and right leg (part C) to seat frame (part D) using medium bolts (part #2), flat washers (part #4) and allen wrench (part #5).