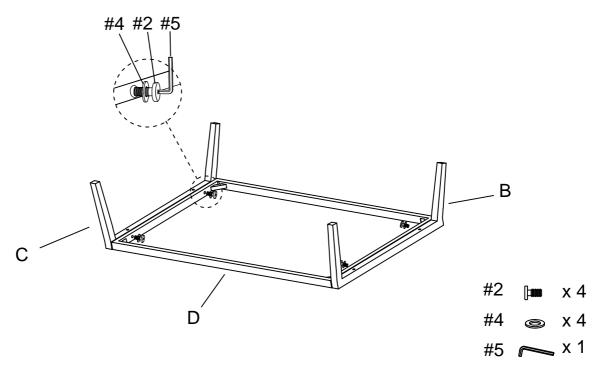

## HARDWARE LIST

Step1: Lay seat frame (part D) down on a soft flat surface, such as carpet, as shown below. Attach left leg (part B) and right leg (part C) to seat frame (part D) using medium bolts (part #2), flat washers (part #4) and allen wrench (part #5).

Note: Please do not fully tighten bolts until unit is fully assembled.

Step 2: Attach left leg (part B) and right leg (part C) to seat panel (part A) using long bolts (part #3), flat washers (part #4) and allen wrench (part #5).