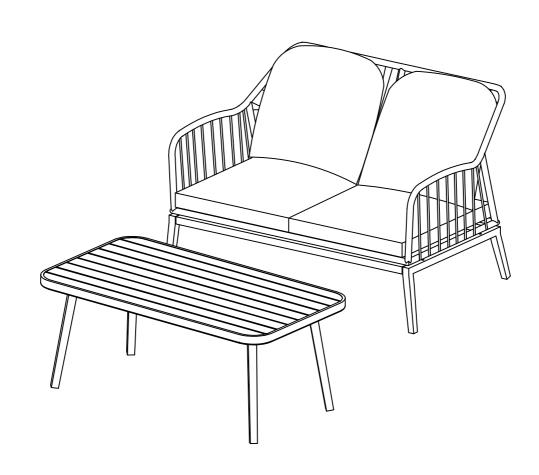

## Outdoor Wicker Loveseat & Coffee Table CO7360



## **PART LIST**



## HARDWARE LIST



Step1: Lay seat frame (part D) down on a soft flat surface, such as carpet, as shown below. Attach left leg (part B) and right leg (part C) to seat frame (part D) using medium bolts (part #2), flat washers (part #4) and allen wrench (part #5).

Note: Please do not fully tighten bolts until unit is fully assembled.



Step 2: Attach left leg (part B) and right leg (part C) to seat panel (part A) using long bolts (part #3), flat washers (part #4) and allen wrench (part #5).

Note: Please full tighten all bolts at this time.



Step 3: Carefully turn the unit upright. Place seat cushion (part E) and back cushions (part F) as shown below.



Step 4: Lay table top (part G) upside down on a soft flat surface, such as carpet, as shown below. Attach table