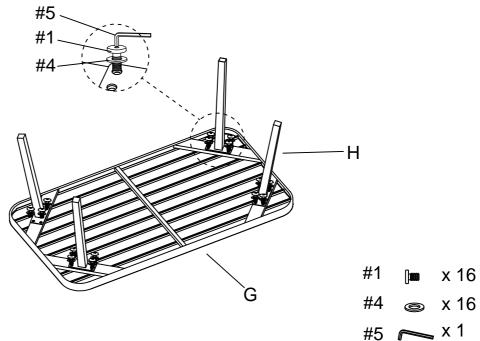

Note: Please full tighten all bolts at this time.

Step 3: Carefully turn the unit upright. Place seat cushion (part E) and back cushions (part F) as shown below.

Step 4: Lay table top (part G) upside down on a soft flat surface, such as carpet, as shown below. Attach table legs (part H) to table top (part G) using short bolts (part #1), flat washers (part #4) and allen wrench (part #5).