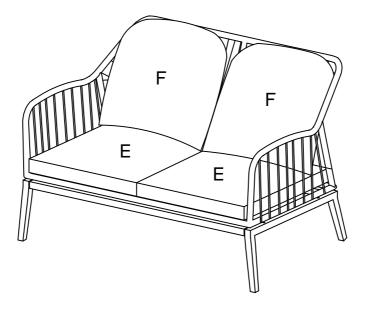

Note: Please full tighten all bolts at this time.

Step 3: Carefully turn the unit upright. Place seat cushion (part E) and back cushions (part F) as shown below.

Step 4: Lay table top (part G) upside down on a soft flat surface, such as carpet, as shown below. Attach table legs (part H) to table top (part G) using short bolts (part #1), flat washers (part #4) and allen wrench (part #5).