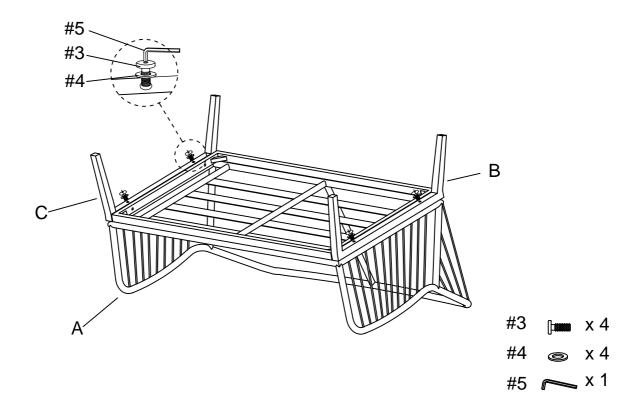

Note: Please do not fully tighten bolts until unit is fully assembled.

Step 2: Attach left leg (part B) and right leg (part C) to seat panel (part A) using long bolts (part #3), flat washers (part #4) and allen wrench (part #5).