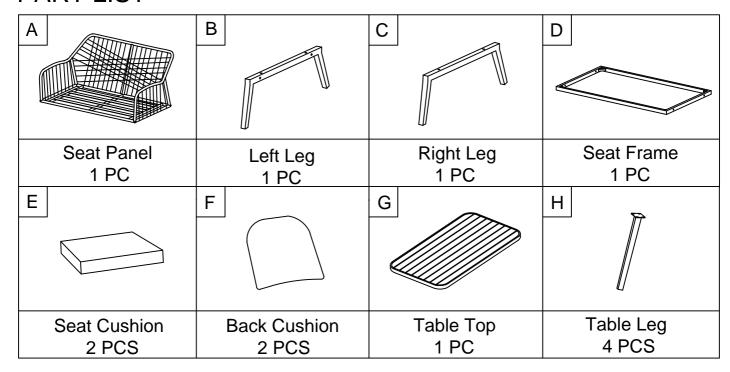

## Outdoor Wicker Loveseat & Coffee Table CO7360



## **PART LIST**



## HARDWARE LIST



Step1: Lay seat frame (part D) down on a soft flat surface, such as carpet, as shown below. Attach left leg (part B) and right leg (part C) to seat frame (part D) using medium bolts (part #2), flat washers (part #4) and allen wrench (part #5).

Note: Please do not fully tighten bolts until unit is fully assembled.



Step 2: Attach left leg (part B) and right leg (part C) to seat panel (part A) using long bolts (part #3), flat washers (part #4) and allen wrench (part #5).

Note: Please full tighten all bolts at this time.



Step 3: Carefully turn the unit upright. Place seat cushion (part E) and back cushions (part F) as shown below.



Step 4: Lay table top (part G) upside down on a soft flat surface, such as carpet, as shown below. Attach table legs (part H) to tab