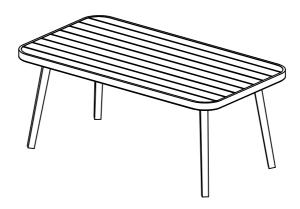

Note: Please fully tighten all bolts at this time.

Step 5: Carefully turn assembled unit upright as shown below.